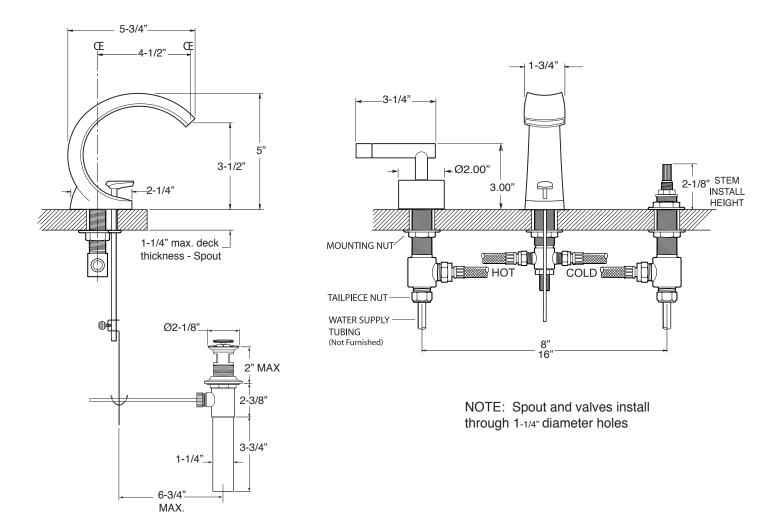

## FEATURES:

- All brass construction. Flexible hoses designed to be installed on 8" to 16" centers. Includes lift and turn style drain assembly.
- Lever style handles with setscrew attachment.
- 1/4-turn ceramic disc valve cartridge.
- Available in all finishes. Warranty varies according to finish selection.
- Flow restrictor in spout tee is limited to 1.2 gpm.
- Certified to meet or exceed the following codes and standards: ASME A112.18.1/CSAB 125.1-2012

## TechData SPECIFICATIONS Series 900

1.904408 Palermo Widespread Lavatory Set

Note: Measurements are subject to change or cancellation. No responsibility is assumed for use of superseded or voided pages.