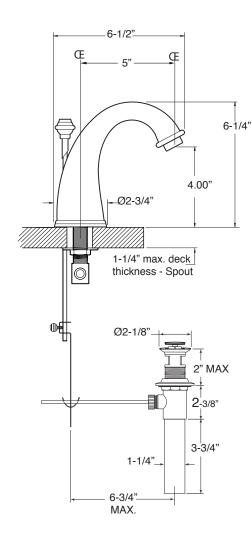

Series 800
1.808508
Chicago
Widespread Lavatory Set

NOTE: Spout and valves install through 1-1/4" diameter holes

Note: Measurements are subject to change or cancellation. No responsibility is assumed for use of superseded or voided pages.