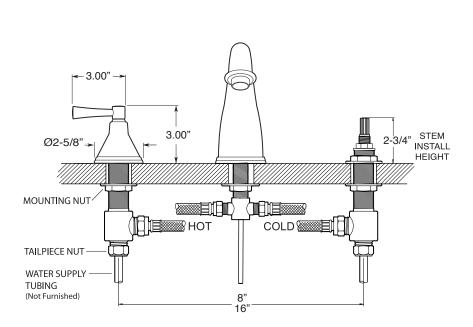

Series 800
1.808508
Chicago
Widespread Lavatory Set

NOTE: Spout and valves install through 1-1/4" diameter holes

Note: Measurements are subject to change or cancellation. No responsibility is assumed for use of superseded or voided pages.