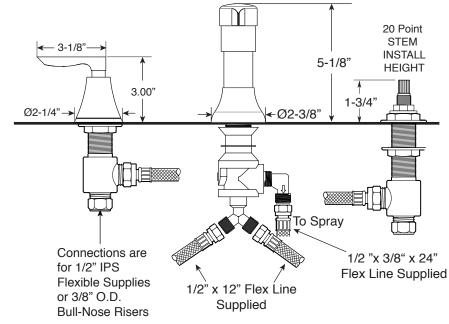

## Specifications

**Front View** 

FEATURES: Deck Mount Bidet Set

- · All brass construction.
- Hot & Cold valves and integral Vacuum Breaker/Diverter require 1-1/4" (max.) holes.
- Includes pop-up drain assembly with overflow. Longer ball rod available on request. P/N: APS.11.019
- Diverter controls water flow between douche spray & flushing rim.
- 1/4-turn ceramic disc valve cartridges for handles.
- Available in all finishes. Warranty varies according to finish selection.
- Certified to meet and/or exceed the following codes and standards: ASME A112.18.1/CSAB125.1-2012.