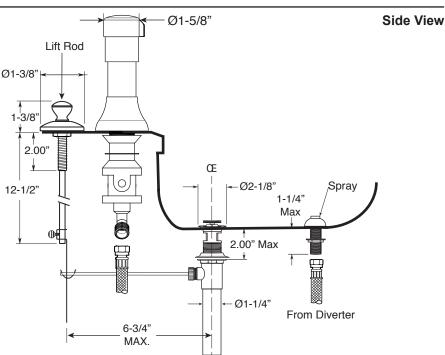

## Specifications

**Front View** 

FEATURES: Deck Mount Bidet Set

- · All brass construction.
- Hot & Cold valves and integral Vacuum Breaker/Diverter require 1-1/4" (max.) holes.
- Includes pop-up drain assembly with overflow. Longer ball rod available on request. P/N: APS.11.019
- Diverter controls water flow between douche spray & flushing rim.
- 1/4-turn ceramic disc valve cartridges for handles.
- Available in all finishes. Warranty varies according to finish selection.
- Certified to meet and/or exceed the following codes and standards: ASME A112.18.1/CSAB125.1-2012.