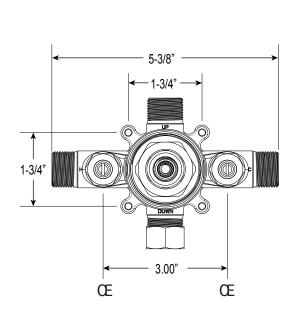

## **FRONT VIEW**

\*Note: Stem and all-thread tube will be sent with handle trim.