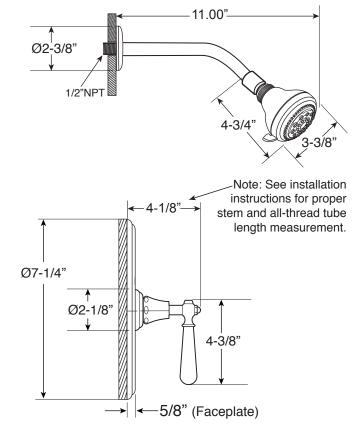

## Specifications

Series 350

Pressure Balance Shower Set

1.005664

(1.005664T - Trim Only)

Loire Handle

16 pt.

## · Forged brass construction

- Valve cartridge 18.30.893
- · Adjustable hot limit safety stop
- · Reversible cartridge
- 5.6 GPM @ 45 PSI

**FEATURES:** 

- · Includes showerhead, arm, and flange
- · Certified to meet or exceed the following codes and standards: ASME A112.18.1/CSAB 125.1-2012