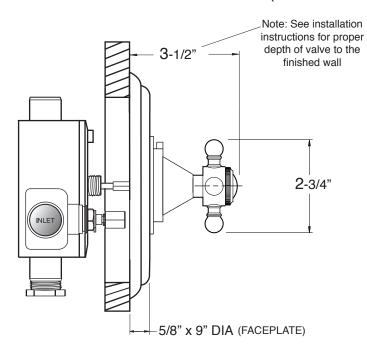

## 3/4" Thermostatic with Integral Stops

## Valve & Trim Portsmouth Handle

1.000697D (1.000697DT Trim Only)

SIDE VIEW - INSTALLED

SIDE VIEW - VALVE ONLY

Note: Measurements are subject to change or cancellation. No responsibility is assumed for use of superseded or voided pages.