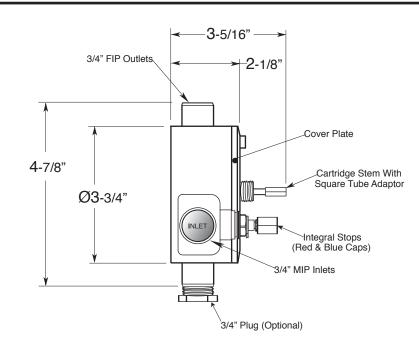

## 3/4" Thermostatic with Integral Stops

## Valve & Trim Portsmouth Handle

1.000697D (1.000697DT Trim Only)

SIDE VIEW - INSTALLED

SIDE VIEW - VALVE ONLY

Note: Measurements are subject to change or cancellation. No responsibility is assumed for use of superseded or voided pages.