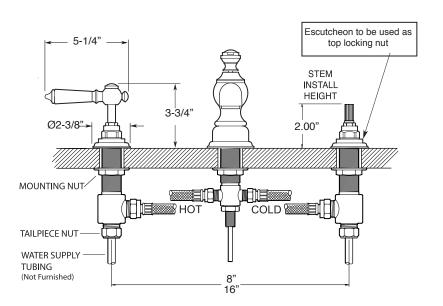

Series 1800

1.187608 Waldorf Widespread Lavatory Set

**NOTE:** Spout and valves install through 1-1/4" diameter holes