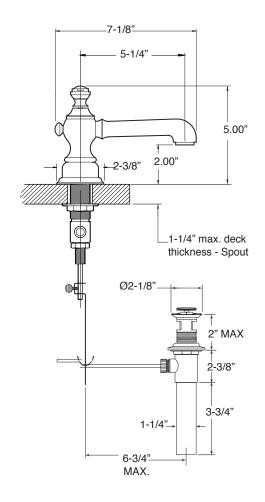

Series 1800

1.187608 Waldorf Widespread Lavatory Set

**NOTE:** Spout and valves install through 1-1/4" diameter holes