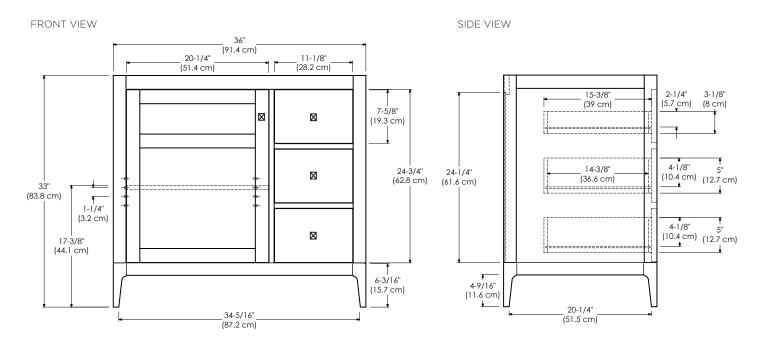

Matching Mirror, Medicine Cabinet and Wall Cabinet 1 Doors, 3 Drawers and 1 Interior Adjustable Shelf

Door can be on left (L) or right side (R)

All Ronbow cabinets are made of solid hardwood or hardwood plywood and meet strict CARB Standards. No particle Board or Micro-Density Fiberboard (MDF) are used.

Available finishes: Available tops:

AMERICAN WALNUT E56 CERAMIC SINKTOP

EMPIRE GRAY F20 TECHSTONE™ TOP

OCEAN GRAY F21 WIDEAPPEAL™ TOP

WHITE WO1