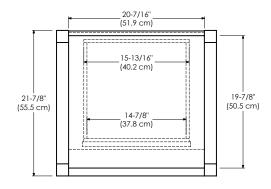

Model: 051724-3-FINISH

Features: Soft Close Wood doors

Soft close and Full Extension drawers with Dovetail construction

Under mount glides

Extend design with optional 12" Drawer bridge

Matching finish throughout the interior Optional Drawer Organizer

## TOP VIEW

FRONT VIEW

SIDE VIEW

Model: 051730-3-FINISH

**Features:** Soft Close Wood doors

Soft close and Full Extension drawers with Dovetail construction

Under mount glides

Extend design with optional 12" Drawer bridge