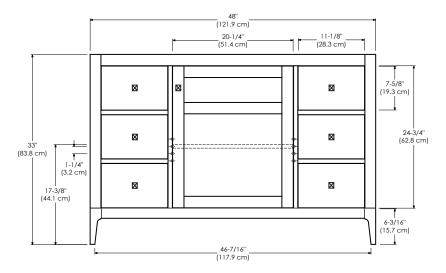

Model: 051724-3-FINISH

Features: Soft Close Wood doors

Soft close and Full Extension drawers with Dovetail construction

Under mount glides

Extend design with optional 12" Drawer bridge

Matching finish throughout the interior Optional Drawer Organizer

Matching Mirror, Medicine Cabinet and Wall Cabinet 2 Doors, 1 Hidden Drawer and 1 Interior Adjustable Shelf

All Ronbow cabinets are made of solid hardwood or hardwood plywood and meet strict CARB Standards. No particle Board or Micro-Density Fiberboard (MDF) are used.