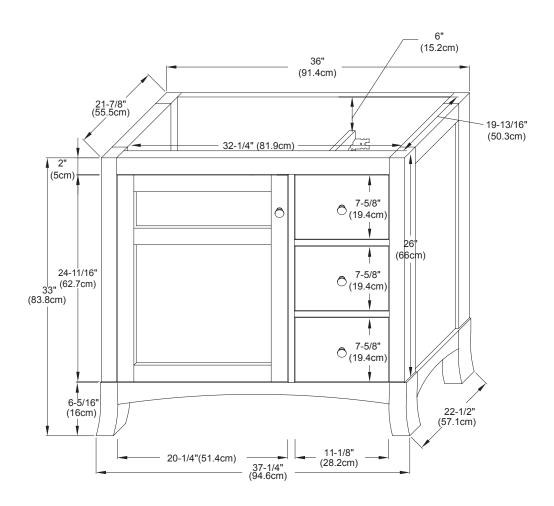

## TOP VIEW

SIDE VIEW

FRONT VIEW 30" (76.2 cm) 13-1/16 (33.2 cm) 24-9/16" 33" (83.8 cm) 17-3/8" (44.1 cm) (17.8 cm) 14-1/16" (35.6 cm) 6-3/16 22-5/16" (15.7 cm) 28-7/16" (72.2 cm)

Model: 051736-3L-FINISH 051736-3R-FINISH

Features: Soft Close Wood doors

Soft close and Full Extension drawers with Dovetail construction

Under mount glides

Extend design with optional 12" Drawer bridge

Matching finish throughout the interior Optional Drawer Organizer

Matching Mirror, Medicine Cabinet and Wall Cabinet 1 Doors, 3 Drawers and 1 Interior Adjustable Shelf

Door can be on left (L) or right side (R)

All Ronbow cabinets are made of solid hardwood or hardwood plywood and meet strict CARB Standards. No particle Board or Micro-Density Fiberboard (MDF) are used.