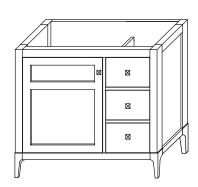

Matching Mirror, Medicine Cabinet and Wall Cabinet 1 Doors, 3 Drawers and 1 Interior Adjustable Shelf

Door can be on left (L) or right side (R)

All Ronbow cabinets are made of solid hardwood or hardwood plywood and meet strict CARB Standards. No particle Board or Micro-Density Fiberboard (MDF) are used.

Available finishes: Available tops:

AMERICAN WALNUT E56 CERAMIC SINKTOP

EMPIRE GRAY F20 TECHSTONE™ TOP

OCEAN GRAY F21 WIDEAPPEAL™ TOP

WHITE WO1