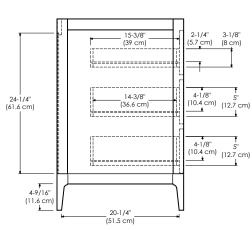

Model: 051724-3-FINISH

Features: Soft Close Wood doors

Soft close and Full Extension drawers with Dovetail construction

Under mount glides

Extend design with optional 12" Drawer bridge

Matching finish throughout the interior Optional Drawer Organizer

Matching Mirror, Medicine Cabinet and Wall Cabinet 2 Doors, 1 Hidden Drawer and 1 Interior Adjustable Shelf

All Ronbow cabinets are made of solid hardwood or hardwood plywood and meet strict CARB Standards. No particle Board or Micro-Density Fiberboard (MDF) are used.