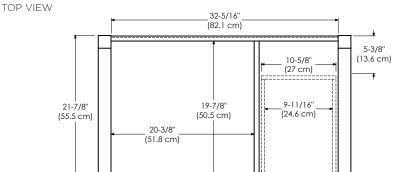

Available finishes: Available tops:

AMERICAN WALNUT E56 CERAMIC SINKTOP

EMPIRE GRAY F20 TECHSTONE™ TOP

OCEAN GRAY F21 WIDEAPPEAL™ TOP

WHITE WO1

TOP VIEW

FRONT VIEW SIDE VIEW

Model: 050524-3-FINISH 050530-3-FINISH

Features: Soft Close Wood doors

Soft Close and Full Extension drawers with Dovetail Construction

Matching Finish throughout the Interior

Extend design with Optional 12" Drawer Bridge Matching Mirror, Medicine Cabinet and Linen Tower 2 Doors, 1 Hidden Drawer and 1 Interior Adjustable Shelf