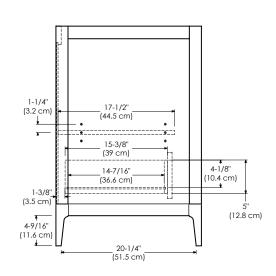

## TOP VIEW

SIDE VIEW

FRONT VIEW 30" (76.2 cm) 13-1/16 (33.2 cm) 24-9/16" 33" (83.8 cm) 17-3/8" (44.1 cm) (17.8 cm) 14-1/16" (35.6 cm) 6-3/16 22-5/16" (15.7 cm) 28-7/16" (72.2 cm)

Model: 051736-3L-FINISH 051736-3R-FINISH