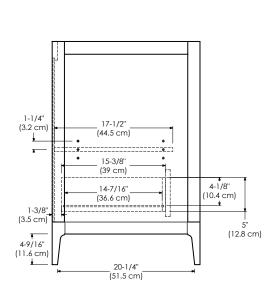

## TOP VIEW

FRONT VIEW

SIDE VIEW

Model: 051730-3-FINISH

**Features:** Soft Close Wood doors

Soft close and Full Extension drawers with Dovetail construction

Under mount glides

Extend design with optional 12" Drawer bridge

Matching finish throughout the interior Optional Drawer Organizer

Matching Mirror, Medicine Cabinet and Wall Cabinet 2 Doors, 1 Hidden Drawer and 1 Interior Adjustable Shelf

All Ronbow cabinets are made of solid hardwood or hardwood plywood and meet strict CARB Standards. No particle Board or Micro-Density Fiberboard (MDF) are used.