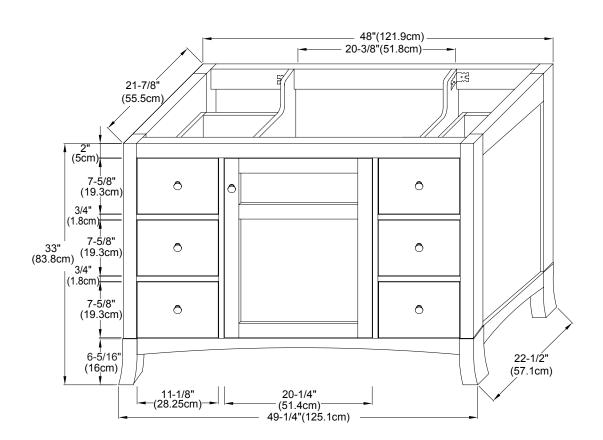

Available finishes: Available tops:

AMERICAN WALNUT E56 CERAMIC SINKTOP

EMPIRE GRAY F20 TECHSTONE™ TOP

OCEAN GRAY F21 WIDEAPPEAL™ TOP

WHITE WO1

TOP VIEW

FRONT VIEW SIDE VIEW

Model: 050524-3-FINISH 050530-3-FINISH

Features: Soft Close Wood doors

Soft Close and Full Extension drawers with Dovetail Construction

Matching Finish throughout the Interior

Extend design with Optional 12" Drawer Bridge Matching Mirror, Medicine Cabinet and Linen Tower 2 Doors, 1 Hidden Drawer and 1 Interior Adjustable Shelf