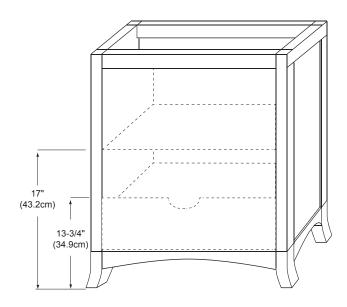

Available finishes: Available tops:

AMERICAN WALNUT E56 CERAMIC SINKTOP

EMPIRE GRAY F20 TECHSTONE™ TOP

OCEAN GRAY F21 WIDEAPPEAL™ TOP

WHITE WO1

TOP VIEW

FRONT VIEW SIDE VIEW

Model: 050524-3-FINISH 050530-3-FINISH

Features: Soft Close Wood doors

Soft Close and Full Extension drawers with Dovetail Construction

Matching Finish throughout the Interior

Extend design with Optional 12" Drawer Bridge Matching Mirror, Medicine Cabinet and Linen Tower 2 Doors, 1 Hidden Drawer and 1 Interior Adjustable Shelf