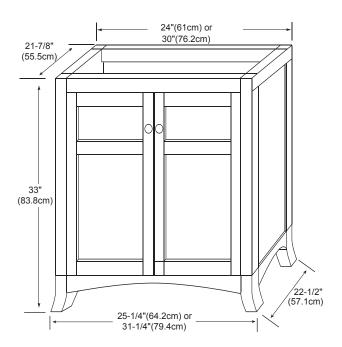

Available finishes: Available tops:

AMERICAN WALNUT E56 CERAMIC SINKTOP

EMPIRE GRAY F20 TECHSTONE™ TOP

OCEAN GRAY F21 WIDEAPPEAL™ TOP

WHITE WO1

TOP VIEW

FRONT VIEW SIDE VIEW

Model: 050524-3-FINISH 050530-3-FINISH

Features: Soft Close Wood doors

Soft Close and Full Extension drawers with Dovetail Construction

Matching Finish throughout the Interior

Extend design with Optional 12" Drawer Bridge Matching Mirror, Medicine Cabinet and Linen Tower 2 Doors, 1 Hidden Drawer and 1 Interior Adjustable Shelf