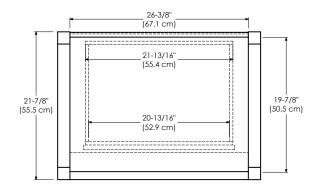

Model: 051724-3-FINISH

Features: Soft Close Wood doors

Soft close and Full Extension drawers with Dovetail construction

Under mount glides

Extend design with optional 12" Drawer bridge

Matching finish throughout the interior Optional Drawer Organizer

Matching Mirror, Medicine Cabinet and Wall Cabinet 2 Doors, 1 Hidden Drawer and 1 Interior Adjustable Shelf

All Ronbow cabinets are made of solid hardwood or hardwood plywood and meet strict CARB Standards. No particle Board or Micro-Density Fiberboard (MDF) are used.