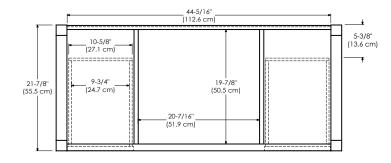

Matching Mirror, Medicine Cabinet and Wall Cabinet 1 Doors, 3 Drawers and 1 Interior Adjustable Shelf

Door can be on left (L) or right side (R)

All Ronbow cabinets are made of solid hardwood or hardwood plywood and meet strict CARB Standards. No particle Board or Micro-Density Fiberboard (MDF) are used.

Available finishes: Available tops:

AMERICAN WALNUT E56 CERAMIC SINKTOP

EMPIRE GRAY F20 TECHSTONE™ TOP

OCEAN GRAY F21 WIDEAPPEAL™ TOP

WHITE WO1