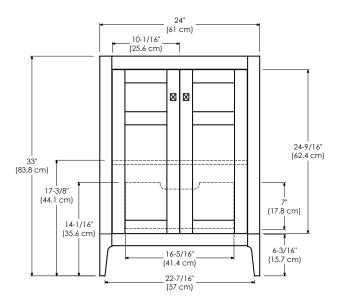

## TOP VIEW

SIDE VIEW

FRONT VIEW 30" (76.2 cm) 13-1/16 (33.2 cm) 24-9/16" 33" (83.8 cm) 17-3/8" (44.1 cm) (17.8 cm) 14-1/16" (35.6 cm) 6-3/16 22-5/16" (15.7 cm) 28-7/16" (72.2 cm)

Model: 051736-3L-FINISH 051736-3R-FINISH