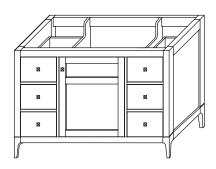

Matching finish throughout the interiorOptional Drawer Organizer

Matching Mirror, Medicine Cabinet and Wall Cabinet 1 Doors, 6 Drawers and 1 Interior Adjustable Shelf

All Ronbow cabinets are made of solid hardwood or hardwood plywood and meet strict CARB Standards. No particle Board or Micro-Density Fiberboard (MDF) are used.

Available finishes: Available tops:

AMERICAN WALNUT E56 CERAMIC SINKTOP

EMPIRE GRAY F20 TECHSTONE™ TOP

OCEAN GRAY F21 WIDEAPPEAL™ TOP

WHITE WO1

TOP VIEW

FRONT VIEW SIDE VIEW

Model: 050524-3-FINISH 050530-3-FINISH