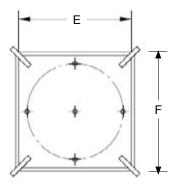

## **DIMENSIONS**

| [A]: | 5-1/4" | [D]: | 4-1/4" |
|------|--------|------|--------|
| [B]: | 5-1/4" | [E]: | 3-1/4" |
| [C]: | 4-1/4" | [F]: | 3-1/4" |