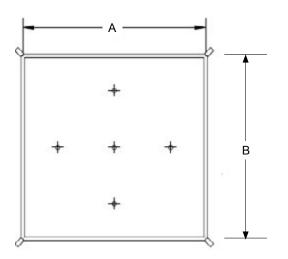

## **DIMENSIONS**

| [A]: | 5-1/4" | [D]: | 4-1/4" |
|------|--------|------|--------|
| [B]: | 5-1/4" | [E]: | 3-1/4" |
| [C]: | 4-1/4" | [F]: | 3-1/4" |