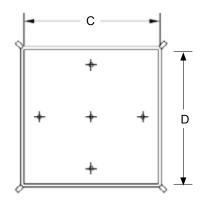

## **DIMENSIONS**

| [A]: | 5-1/4" | [D]: | 4-1/4" |
|------|--------|------|--------|
| [B]: | 5-1/4" | [E]: | 3-1/4" |
| [C]: | 4-1/4" | [F]: | 3-1/4" |