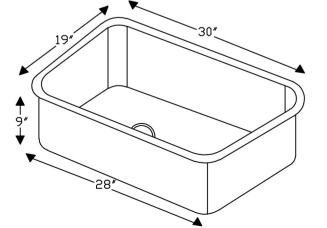

#### SINK DETAILS (Model# KSDB30199)

- \* 30" Hammered Copper Kitchen Single Basin Sink
- \* Color: Oil Rubbed Bronze
- \* Outer Dimension: 30" x 19" x 9"
- \* Inner Dimension: 28" x 17" x 9"
- \* Drain Size: 3.5" Standard
- \* Material Gauge: 14