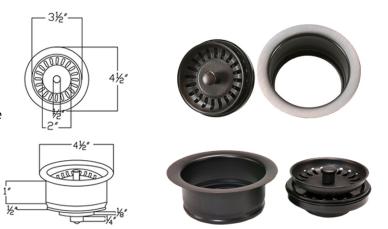

#### DRAIN #1 DETAILS (Model# D-130ORB)

- \* 3.5" Deluxe Garbage Disposal Drain w/ Basket
- \* Color: Oil Rubbed Bronze
- \* Inner Dimension: 3.5"
- \* Outer Dimension: 4.5" x 2"
- \* Installation Type: Insinkerator Brand Compatible
- \* Material: Brass