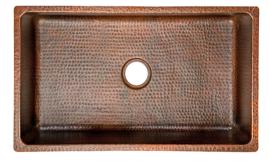

#### SINK DETAILS (Model# KSDB30199)

- \* 30" Hammered Copper Kitchen Single Basin Sink
- \* Color: Oil Rubbed Bronze
- \* Outer Dimension: 30" x 19" x 9"
- \* Inner Dimension: 28" x 17" x 9"
- \* Drain Size: 3.5" Standard
- \* Material Gauge: 14