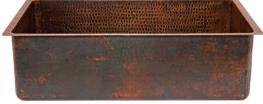

#### SINK DETAILS (Model# KSDB30199)

- \* 30" Hammered Copper Kitchen Single Basin Sink
- \* Color: Oil Rubbed Bronze
- \* Outer Dimension: 30" x 19" x 9"
- \* Inner Dimension: 28" x 17" x 9"
- \* Drain Size: 3.5" Standard
- \* Material Gauge: 14