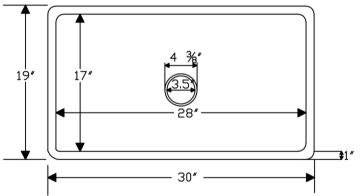

#### SINK DETAILS (Model# KSDB30199)

- \* 30" Hammered Copper Kitchen Single Basin Sink
- \* Color: Oil Rubbed Bronze
- \* Outer Dimension: 30" x 19" x 9"
- \* Inner Dimension: 28" x 17" x 9"
- \* Drain Size: 3.5" Standard
- \* Material Gauge: 14