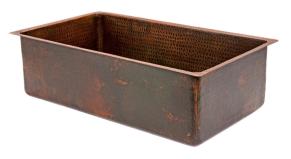

#### SINK DETAILS (Model# KSDB30199)

- \* 30" Hammered Copper Kitchen Single Basin Sink
- \* Color: Oil Rubbed Bronze
- \* Outer Dimension: 30" x 19" x 9"
- \* Inner Dimension: 28" x 17" x 9"
- \* Drain Size: 3.5" Standard
- \* Material Gauge: 14