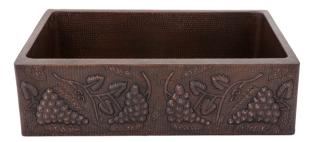

## PACKAGE INCLUDES THE FOLLOWING ITEMS:

- \* 33" Hammered Copper Kitchen Apron Single Basin Sink w/ Vineyard Design / ORB Finish (Model# KASDB33229G)
- \* 3.5" Garbage Disposal Drain w/ Basket / ORB Finish (Model# D-130ORB)
- \* Oil Rubbed Bronze Installation Silicone (Model# C900-ORB)
- \* Copper Sink Wax (Model# W900-WAX)

#### SINK DETAILS (Model# KASDB33229G)

- \* 33" Hammered Copper Kitchen Apron Single Basin Sink w/ Vineyard Design
- \* Color: Oil Rubbed Bronze
- \* Outer Dimension: 33" x 22" x 9"
- \* Inner Dimension: 31" x 19" x 9"
- \* Drain Size: 3.5" Standard