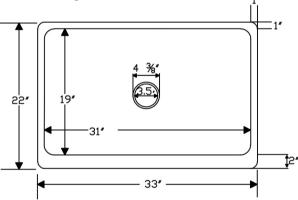

#### SINK DETAILS (Model# KASDB33229G)

- \* 33" Hammered Copper Kitchen Apron Single Basin Sink w/ Vineyard Design
- \* Color: Oil Rubbed Bronze
- \* Outer Dimension: 33" x 22" x 9"
- \* Inner Dimension: 31" x 19" x 9"
- \* Drain Size: 3.5" Standard