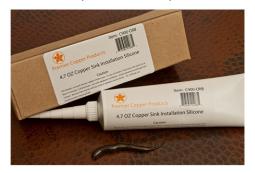

#### SILICONE DETAILS (Model# C900-ORB)

- \* Neutral Cure Installation Silicone
- \* Size: 4.5 OZ
- \* Matches a Variety of Different Styled Sinks and Drains