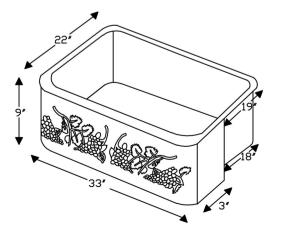

#### SINK DETAILS (Model# KASDB33229G)

- \* 33" Hammered Copper Kitchen Apron Single Basin Sink w/ Vineyard Design
- \* Color: Oil Rubbed Bronze
- \* Outer Dimension: 33" x 22" x 9"
- \* Inner Dimension: 31" x 19" x 9"
- \* Drain Size: 3.5" Standard