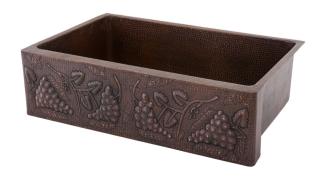

## PACKAGE INCLUDES THE FOLLOWING ITEMS:

- \* 33" Hammered Copper Kitchen Apron Single Basin Sink w/ Vineyard Design / ORB Finish (Model# KASDB33229G)
- \* 3.5" Garbage Disposal Drain w/ Basket / ORB Finish (Model# D-130ORB)
- \* Oil Rubbed Bronze Installation Silicone (Model# C900-ORB)
- \* Copper Sink Wax (Model# W900-WAX)

#### SINK DETAILS (Model# KASDB33229G)

- \* 33" Hammered Copper Kitchen Apron Single Basin Sink w/ Vineyard Design
- \* Color: Oil Rubbed Bronze
- \* Outer Dimension: 33" x 22" x 9"
- \* Inner Dimension: 31" x 19" x 9"
- \* Drain Size: 3.5" Standard

### PACKAGE INCLUDES THE FOLLOWING ITEMS:

- \* 33" Hammered Copper Kitchen Apron Single Basin Sink w/ Vineyard Design / ORB Finish (Model# KASDB33229G)
- \* 3.5" Garbage Disposal Drain w/ Basket / ORB Finish (Model# D-130ORB)
- \* Oil Rubbed Bronze Installation Silicone (Model# C900-ORB)
- \* Copper Sink Wax (Model# W900-WAX)