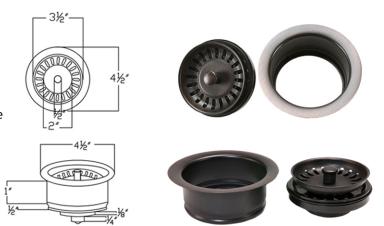

#### DRAIN #1 DETAILS (Model# D-130ORB)

- \* 3.5" Deluxe Garbage Disposal Drain w/ Basket
- \* Color: Oil Rubbed Bronze
- \* Inner Dimension: 3.5"
- \* Outer Dimension: 4.5" x 2"
- \* Installation Type: Insinkerator Brand Compatible
- \* Material: Brass