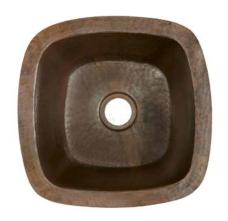

# **RINCON**

CPS247- Antique CPS547- Brushed Nickel

# **PRODUCT DETAILS**

- 13" x 13" x 6.5" OD (330mm x 330mm x 165mm)
- 11" x 11" x 6" ID (279mm x 279mm x 152mm)
- Hand hammered 16 gauge recycled copper
- 2" (51mm) drain opening

This product may be customized. See nativetrails.net/customization for details.