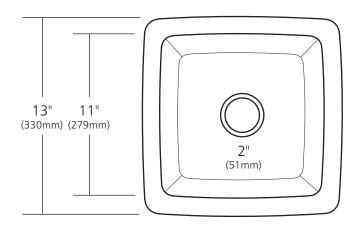

# **PRODUCT DETAILS**

- 13" x 13" x 6.5" OD (330mm x 330mm x 165mm)
- 11" x 11" x 6" ID (279mm x 279mm x 152mm)
- Hand hammered 16 gauge recycled copper
- 2" (51mm) drain opening

This product may be customized. See nativetrails.net/customization for details.