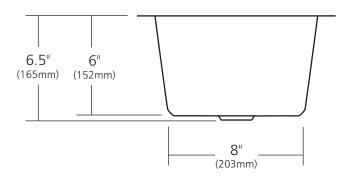

# **PRODUCT DETAILS**

- 13" x 13" x 6.5" OD (330mm x 330mm x 165mm)
- 11" x 11" x 6" ID (279mm x 279mm x 152mm)
- Hand hammered 16 gauge recycled copper
- 2" (51mm) drain opening

This product may be customized. See nativetrails.net/customization for details.