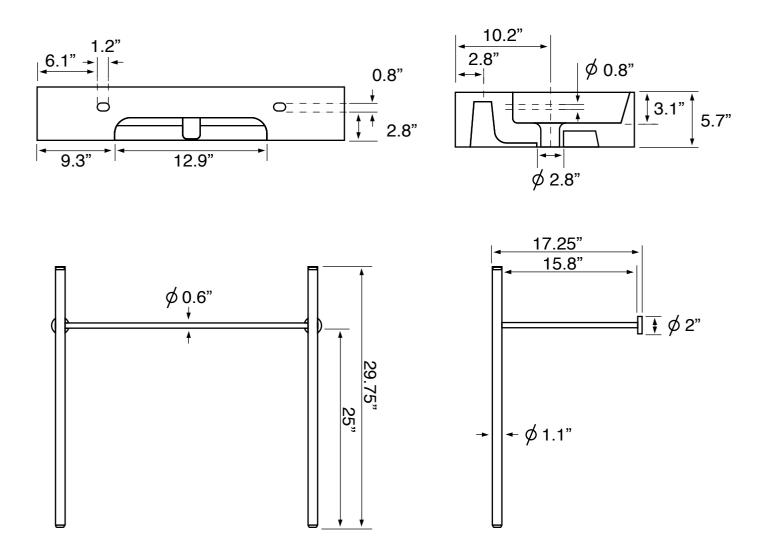

## **Technical Information**

| Bowl type:           | Single      |
|----------------------|-------------|
| Installation:        | Console     |
| Bowl dimensions:     | Length: 31" |
|                      | Width: 13"  |
|                      | Depth: 3.1" |
| Drain hole:          | 1.75"       |
| Faucet hole:         | 1.38"       |
| Hole configurations: | 0, 1, 3     |
| Weight:              | 50 lbs      |
| -                    |             |