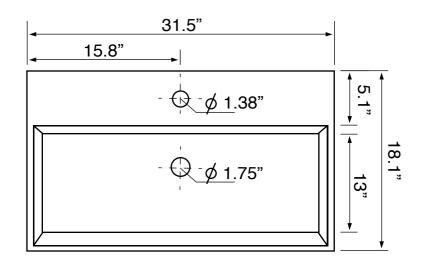

## **Technical Information**

| Bowl type:           | Single      |
|----------------------|-------------|
| Installation:        | Console     |
| Bowl dimensions:     | Length: 31" |
|                      | Width: 13"  |
|                      | Depth: 3.1" |
| Drain hole:          | 1.75"       |
| Faucet hole:         | 1.38"       |
| Hole configurations: | 0, 1, 3     |
| Weight:              | 50 lbs      |
| -                    |             |