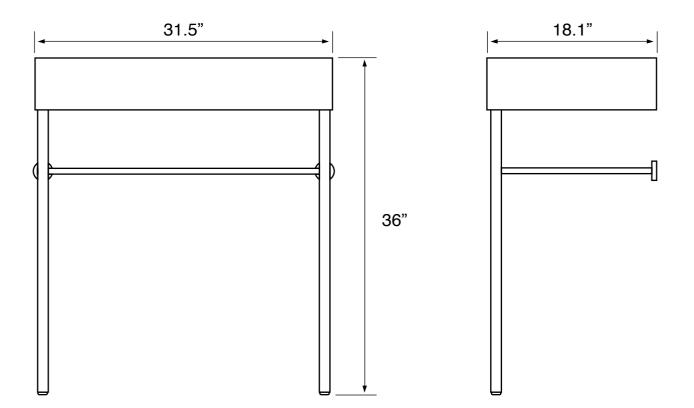

## **Technical Information**

| Bowl type:           | Single      |
|----------------------|-------------|
| Installation:        | Console     |
| Bowl dimensions:     | Length: 31" |
|                      | Width: 13"  |
|                      | Depth: 3.1" |
| Drain hole:          | 1.75"       |
| Faucet hole:         | 1.38"       |
| Hole configurations: | 0, 1, 3     |
| Weight:              | 50 lbs      |
| -                    |             |