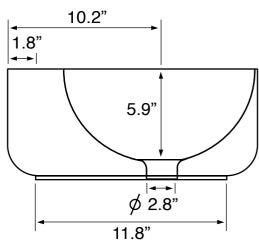

## **Technical Information**

Bowl type: Single Installation: Vessel Bowl dimensions: Depth: 5.9"

Length: 16.5"

1.75" Drain hole: 1.38" Faucet hole: Hole configurations: Weight:

26.5 lbs