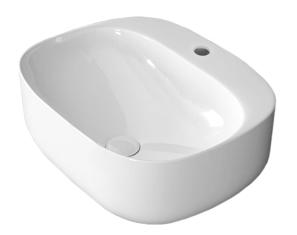

#### **Material**

White ceramic bathroom sink.

## Installation

• Vessel / above-counter installation.