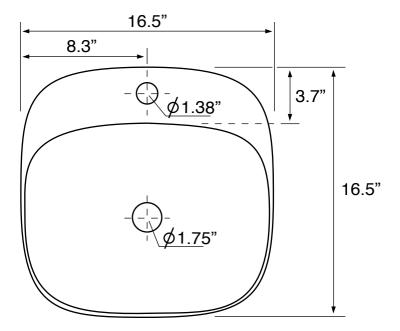

## **Technical Information**

Bowl type: Single Installation: Vessel Bowl dimensions: Depth: 5.9"

Length: 16.5"

1.75" Drain hole: 1.38" Faucet hole: Hole configurations: Weight:

26.5 lbs