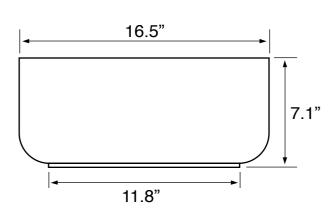

## **Technical Information**

Bowl type: Single Installation: Vessel Bowl dimensions: Depth: 5.9"

Length: 16.5"

1.75" Drain hole: 1.38" Faucet hole: Hole configurations: Weight:

26.5 lbs