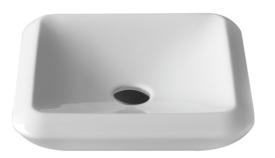

#### **Material**

White ceramic bathroom sink.

## **Technical Information**

Bowl type: Single Installation: Vessel Bowl dimensions: Depth: 2.3"

Width: 13.8" Length: 13.8"

Drain hole: 1.75" Weight: 30 lbs