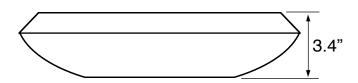

## **Technical Information**

Bowl type: Single Installation: Vessel Bowl dimensions: Depth: 2.3"

Width: 13.8" Length: 13.8"

Drain hole: 1.75" Weight: 30 lbs