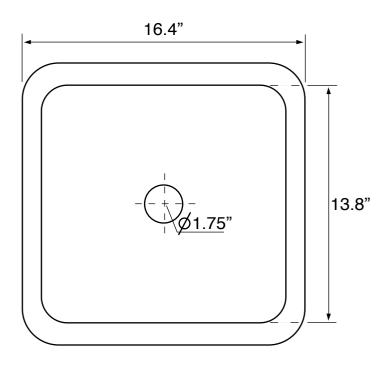

## **Technical Information**

Bowl type: Single Installation: Vessel Bowl dimensions: Depth: 2.3"

Width: 13.8" Length: 13.8"

Drain hole: 1.75" Weight: 30 lbs