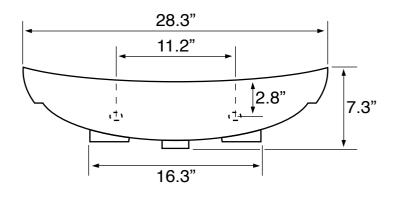

## **Technical Information**

Bowl type: Single
Installation: Wall mounted
Semi recessed

Drain hole: 1.75"
Faucet hole: 1.38"
Hole configurations: 1,3
Weight: 34.5 lbs