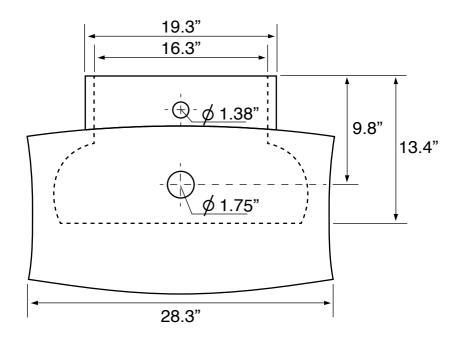

## **Technical Information**

Bowl type: Single
Installation: Wall mounted
Semi recessed

Drain hole: 1.75"
Faucet hole: 1.38"
Hole configurations: 1,3
Weight: 34.5 lbs