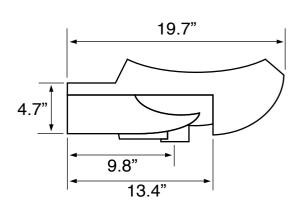

## **Technical Information**

Bowl type: Single
Installation: Wall mounted
Semi recessed

Drain hole: 1.75"
Faucet hole: 1.38"
Hole configurations: 1,3
Weight: 34.5 lbs