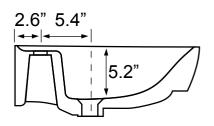

## **Technical Information**

Bowl type: Single
Installation: Wall mounted
Bowl Dimensions: Depth: 5.2"
Width: 13.72"

Length: 23.7"

Drain hole: 1.75"
Faucet hole: 1.38"
Hole configurations: 1, 3
Weight: 27 lbs