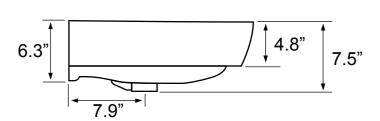

## **Technical Information**

Bowl type: Single
Installation: Wall mounted
Bowl Dimensions: Depth: 5.2"
Width: 13.72"

Length: 23.7"

Drain hole: 1.75"
Faucet hole: 1.38"
Hole configurations: 1, 3
Weight: 27 lbs