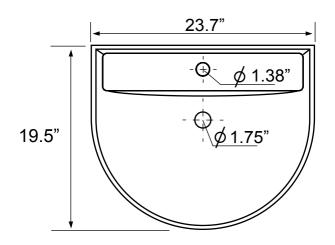

## **Technical Information**

Bowl type: Single
Installation: Wall mounted
Bowl Dimensions: Depth: 5.2"
Width: 13.72"

Length: 23.7"

Drain hole: 1.75"
Faucet hole: 1.38"
Hole configurations: 1, 3
Weight: 27 lbs