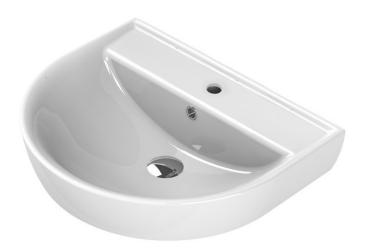

#### **Material**

White ceramic bathroom sink.

### Installation

Wall mount installation.