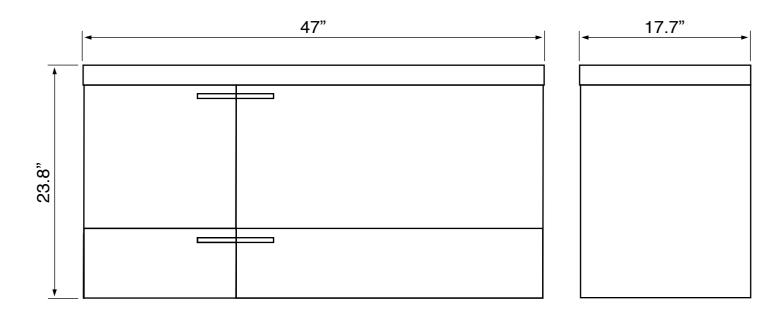

#### **Technical Information**

Bowl type: Single, Trough Installation: Wall mounted Bowl dimensions: Depth: 4"

Length: 43.31" Width: 11.02"

Drain hole: 1.75"
Faucet hole: 1.38"
Hole configurations: 1

Weight: 180 lbs