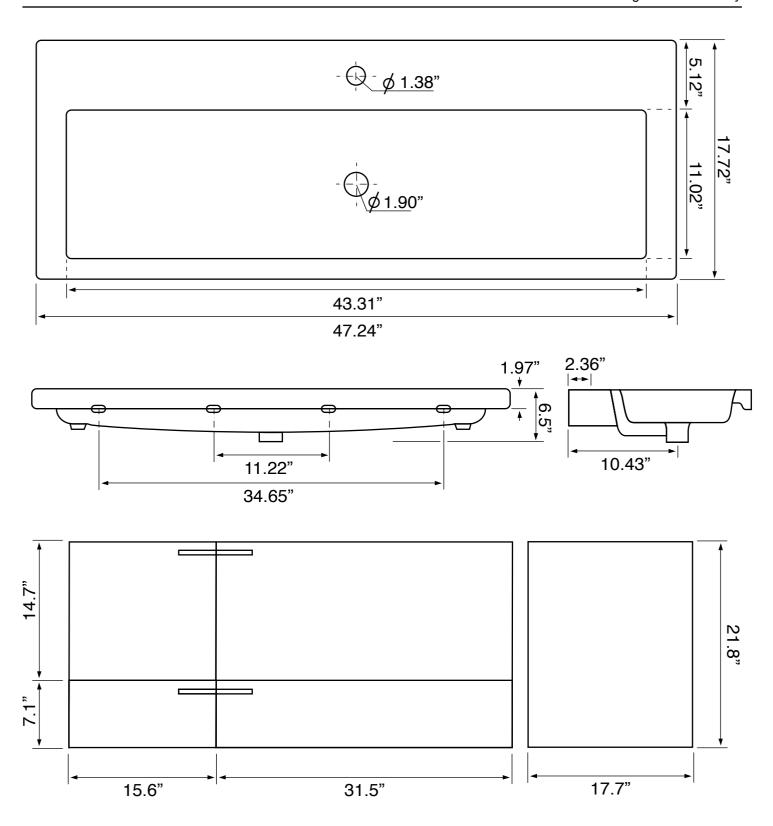

#### **Technical Information**

Bowl type: Single, Trough Installation: Wall mounted Bowl dimensions: Depth: 4"

Length: 43.31" Width: 11.02"

Drain hole: 1.75"
Faucet hole: 1.38"
Hole configurations: 1

Weight: 180 lbs