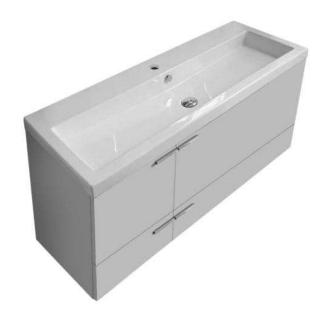

### **Features**

- Modern design.
- · Sink with overflow.
- Waterproof vanity panels.
- 2 doors.
- 1 soft-closing drawer.
- Ships fully assembled.
- · Made in Italy.

### **Material**

- White ceramic integrated sink.
- Engineered wood vanity base.
- · Polished chrome brass handles.

#### Installation

· Wall mounted/floating installation.

## **Configurations**

- Single hole.
- Three hole (special order).
- No hole (special order).