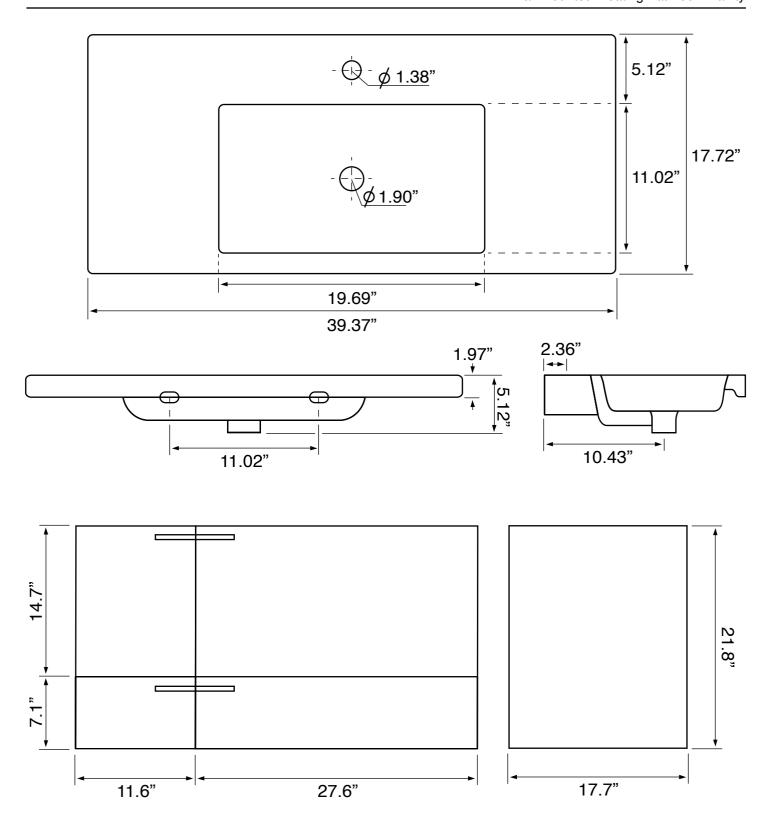

## **Technical Information**

Bowl type: Single Wall mounted Bowl dimensions: Depth: 3.5" Length: 19.69"

Width: 11.02"

Drain hole: 1.90" Faucet hole: 1.38" Hole configurations: 0, 1, 3