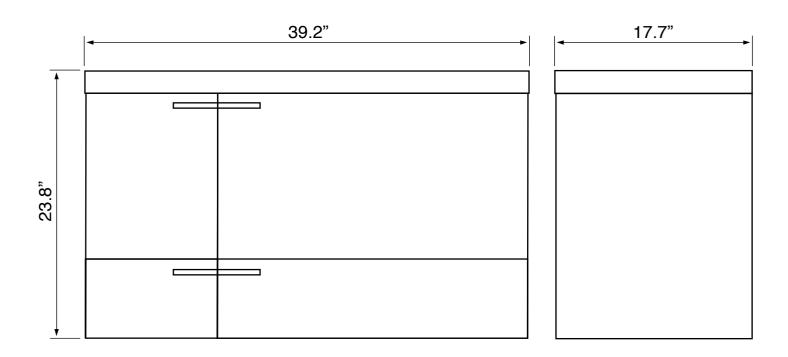

## **Technical Information**

Bowl type: Single Wall mounted Bowl dimensions: Depth: 3.5" Length: 19.69"

Width: 11.02"

Drain hole: 1.90" Faucet hole: 1.38" Hole configurations: 0, 1, 3