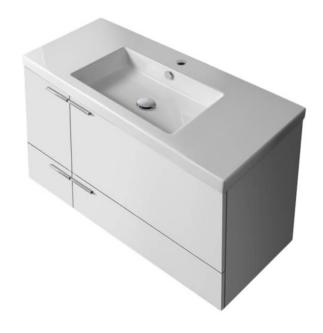

### **Features**

- Modern design.
- Sink with overflow.
- Waterproof vanity panels.
- 2 doors.
- 1 soft-closing drawer.
- Ships fully assembled.
- Made in Italy.

## **Material**

- White ceramic integrated sink.
- Engineered wood vanity base.
- · Polished chrome brass handles.

### Installation

Wall mounted/floating installation.