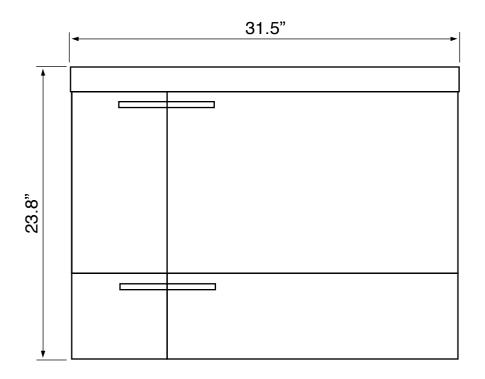

### **Technical Information**

Bowl type: Single Installation: Wall mounted

Bowl dimensions: Depth: 3.7"

Length: 19.69"

Width: 11.02"

Drain hole: 1.90" Faucet hole: 1.38" Hole configurations: 1