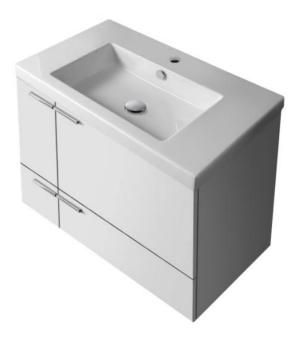

#### **Features**

- Modern design.
- · Sink with overflow.
- Waterproof vanity panels.
- 2 doors.
- 1 soft-closing drawer.
- Ships fully assembled.
- Made in Italy.

### **Material**

- White ceramic integrated sink.
- Engineered wood vanity base.
- Polished chrome brass handles.

#### Installation

· Wall mounted/floating installation.

# **Configurations**

- Single hole.
- Three hole (special order).
- No hole (special order).