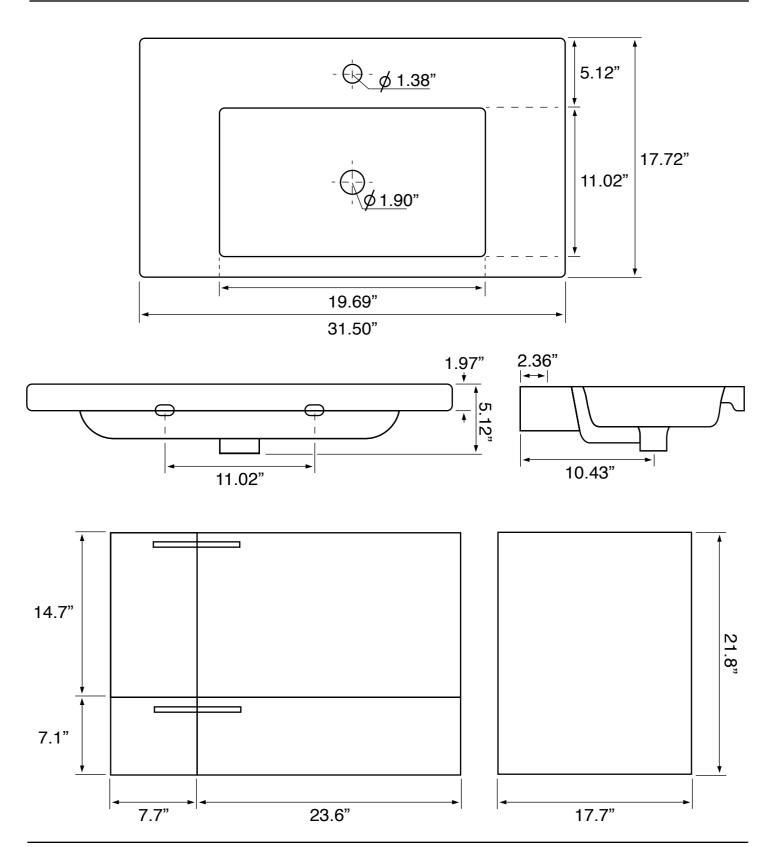

### **Technical Information**

Bowl type: Single Installation: Wall mounted

Bowl dimensions: Depth: 3.7"

Length: 19.69"

Width: 11.02"

Drain hole: 1.90" Faucet hole: 1.38" Hole configurations: 1