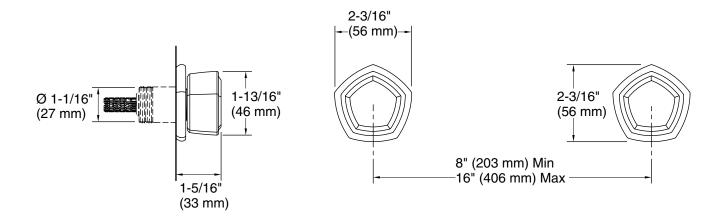

ndles offer separate control of hot and cold water.
- Part of the Occasion bathroom faucet and accessory collection.
- Requires valve (sold separately) for installation.

## Material

Premium metal construction for durability and reliability.

#### Installation

• Wall-mount.

### **Required Products/Accessories**

K-410-K Wall-mount Valve

### **Recommended Products/Accessories**

K-23726 Drain treatment K-23723 Faucet cleaner



## Codes/Standards

ASME A112.18.1/CSA B125.1

# KOHLER<sup>®</sup> Faucet Lifetime Limited Warranty

See website for detailed warranty information.

## **Available Colors/Finishes**

Color tiles intended for reference only.

Color Code Description CP SN BN BL 2MB BMB



# KOHLER, Faucets

## Occasion™ Wall-mount bathroom sink faucet knob handle trim K-T27013-9



## **Technical Information**

All product dimensions are nominal.

### Faucet:

| Flow rate:           | 1.2 gal/min (4.5 l/min) |
|----------------------|-------------------------|
| Pressure:            | 60 psi (4.1 bar)        |
| Drain included:      | No                      |
| Drain with overflow: | No                      |