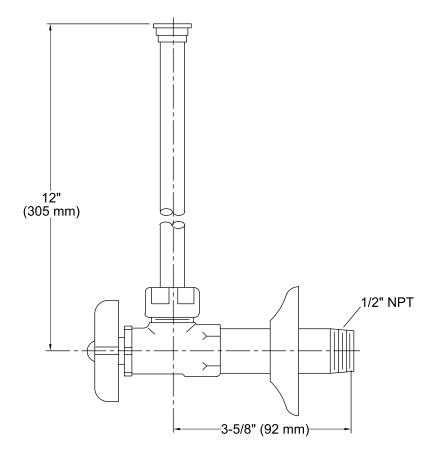

## **KOHLER**, Faucets

#### **Features**

- Brass construction.
- Compression valve.
- Annealed vertical tube with supply flange.
- 1/2" NPT connection with flange.
- Four-arm handle stop.



#### Codes/Standards

ASME A112.18.1/CSA B125.1

### **KOHLER® One-Year Limited Warranty**

See website for detailed warranty information.

#### **Available Colors/Finishes**

Color tiles intended for reference only.

| Color | Code | Description              |
|-------|------|--------------------------|
|       | CP   | Polished Chrome          |
|       | SN   | Vibrant® Polished Nickel |
|       | PB   | Vibrant® Polished Brass  |
|       | BN   | Vibrant® Brushed Nickel  |
|       | BV   | Vibrant® Brushed Bronze  |
|       | AU   | Polished Gold            |



# **KOHLER**, Faucets



## **Technical Information**

All product dimensions are nominal.

#### **Notes**

Install this product according to the installation guide.