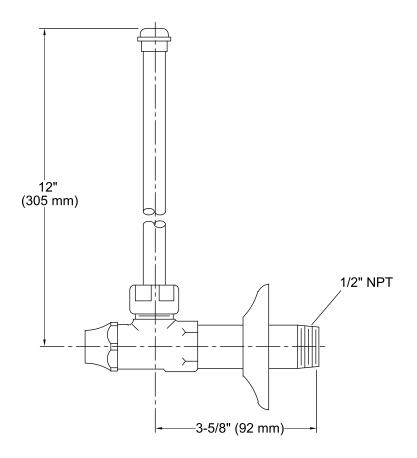

# Angle Supply with Stop (pair) K-7608

# **KOHLER**, Faucets

### **Features**

- Brass construction.
- Compression valve.
- Pair of angle supplies with stop.
- Annealed vertical tube with union connection.
- 1/2" NPT connection with flange.
- Loose key stop.



# Codes/Standards

ASME A112.18.1/CSA B125.1 NSF/ANSI 61 NSF/ANSI 372 All applicable US Federal and State material regulations

# **KOHLER® One-Year Limited Warranty**

See website for detailed warranty information.

# **Available Colors/Finishes**

Color tiles intended for reference only.

**Color Code Description** 

CP Polished Chrome



# **KOHLER**, Faucets



# **Technical Information**

All product dimensions are nominal.

### **Notes**

Install this product according to the installation guide.