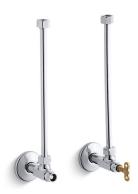

# Angle Supply with Stop (pair) K-7608

### **Features**

- Brass construction.
- Compression valve.
- Pair of angle supplies with stop.
- Annealed vertical tube with union connection.
- 1/2" NPT connection with flange.
- Loose key stop.