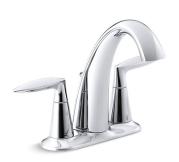

### Centerset Bathroom Sink Faucet K-45100-4

#### **Features**

- 5" (127 mm) spout reach.
- 1.2 gal/min (4.5 l/min) maximum flow rate [max at 60 psi (4.14
- KOHLER ceramic disc valves exceed industry longevity standards for a lifetime of durable performance.
- Two-handle centerset bathroom sink faucet for 4" centers.
- Includes metal pop-up drain with 1-1/4" tailpiece.
- Reversible quarter-turn washerless ceramic disc valves.
- Coordinates with Alteo faucets, accessories, and showering components to complete your bathroom. 1.2 gal/min (4.5 l/min) maximum flow rate [max at 60 psi (4.14 bar)].