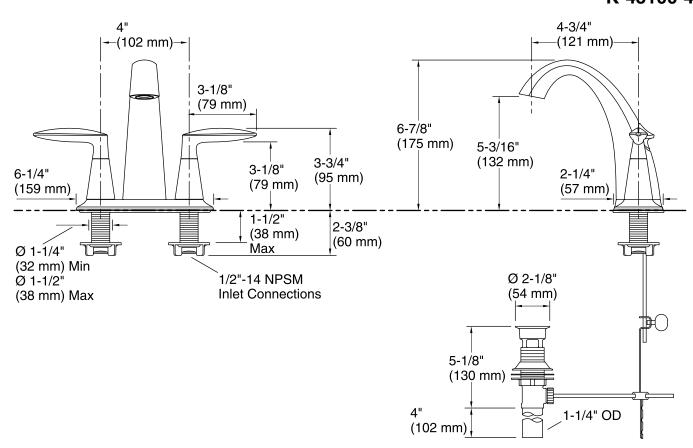

### **Technical Information**

All product dimensions are nominal.

Faucet:

Flow rate: 1.2 gal/min (4.5 l/min)

Pressure: 60 psi (4.1 bar)

Drain included: Yes
Drain tailpiece Yes

included:

Spout:

Spout reach: 4-3/4" (121 mm)