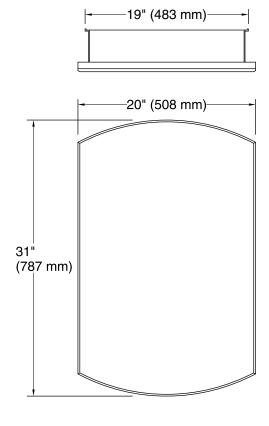

## **Recess-Mount Cutout:**

Width: 19-1/4" (489 mm)
Height: 25-1/4" (641 mm)
Depth: 3-15/16" (100 mm)

Roughing-in opening for recess-mount installations: 19-1/4" (489 mm) x 25-1/4" (641 mm) x 3-15/16" (100 mm).