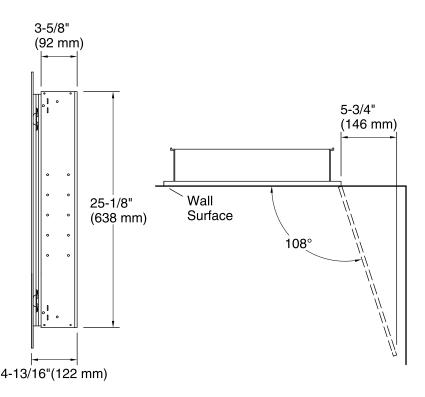

#### **Features**

- Anodized aluminum construction with a durable rust-free and chip-free finish.
- Two adjustable tempered-glass shelves.
- Full-overlay mirrored door with beveled edges.
- Mirrors on back of door and interior back of cabinet.
- Two-way adjustable hinges with 108-degree opening capability for easy cabinet access.
- Can be installed with left- or right-hand swing.
- Includes mounting hardware for surface or recessed installation.
- Includes side mirror kit for surface mount installation.
- Coordinates with other products in the Archer collection.

Secure the screws (provided) to a stud to avoid possible property and product damage. If this is not possible, anchors (not provided) must be inserted before installing the screws.

This cabinet is designed for either right or left door swing. Check for obstructions.