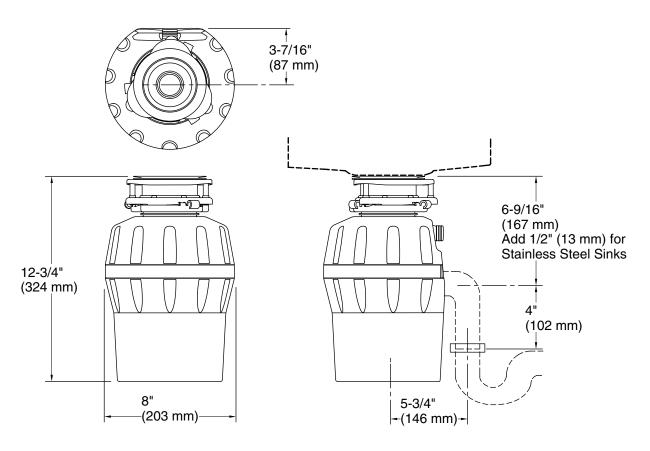

#### **Technical Information**

All product dimensions are nominal.

Material: Plastic, Stainless Steel

Electrical component Motor: 60 Hz

rating: