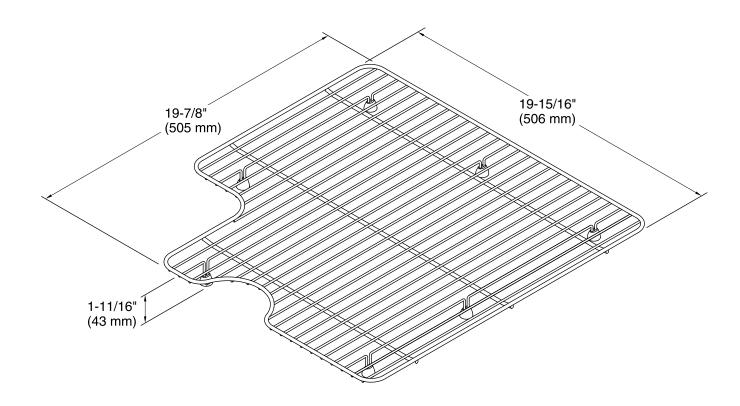

# **Farmstead®**

Right-Side Sink Rack K-21111

## **Technical Information**

All product dimensions are nominal.