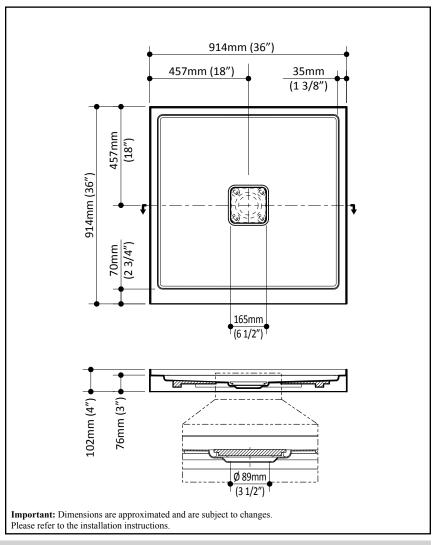

shower base
- Acrylic base fiberglass reinforced
- 914 mm x 914 mm (36 x 36 in.)
- Low-3 in. threshold (76 mm)
- · Central drain
- Integrated tiling flange
- Drain cover included

#### **Colors**

White: BW1226-240

#### **Certifications**

The specified model meets or exceeds the following standards;

ANSI Z124.1.2

CSA B45.0 B45.5



#### **Packaging**

Dimensions:

965 mm x 965 mm x 127 mm (38 x 38 x 5 in.)

• **Weight**: 38 lb (17.2 kg)

#### **Installation Notes**

This product must be installed following the installation instructions provided.

#### **WARRANTY**

Kalia Inc. guarantees all aspects of its products to be free of defects in material and workmanship for normal residential use. **Refer to the warranty included with the Kalia products for details**.



Product dimensions:



#### Kalia inc.

1355, 2nd Street Sainte-Marie (Quebec) Canada G6E 1G9 t. **1-418-387-9090 1 877 GO KALIA** (1-877-465-2542) f. 1-418-387-9089 www.KaliaStyle.com