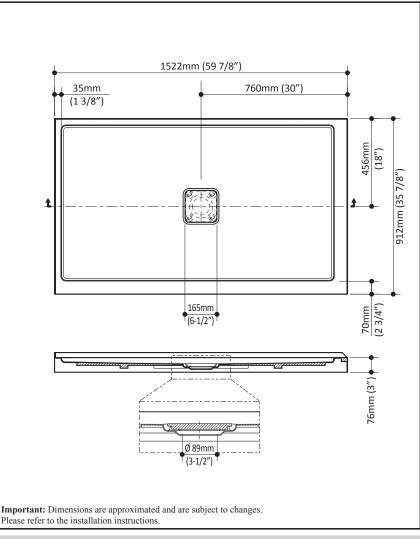

#### Features

- Rectangular shower base
- Acrylic base fiberglass reinforced
- 1522 mm x 912 mm (59 7/8 x 35 7/8 in.)
- Low-3 in. threshold (76 mm)
- Central drain
- Left integrated tiling flange on 2 sides
- Drain cover included

Product dimensions:

Kalia inc. 1355, 2nd Street Sainte-Marie (Quebec) Canada G6E 1G9 t. **1-418-387-9090 1 877 GO KALIA** (1-877-465-2542) f. 1-418-387-9089 www.KaliaStyle.com