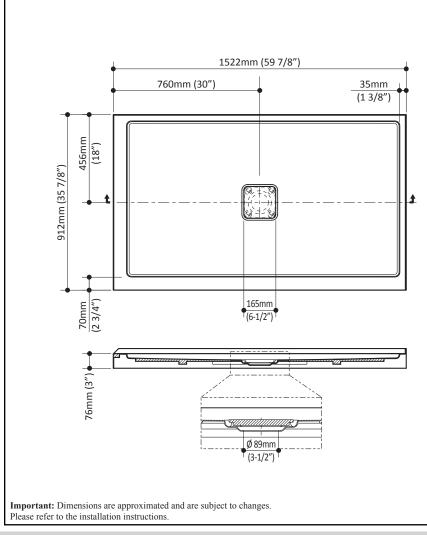

orced
- 1522 mm x 912 mm (59 7/8 x 35 7/8 in.)
- Low-3 in. threshold (76 mm)
- · Central drain
- Right integrated tiling flange on 2 sides
- Drain cover included

#### **Colors**

White: BW1193-240

#### **Certifications**

The specified model meets or exceeds the following standards;

- ANSI Z124.1.2
- CSA B45.0 B45.5



### **Packaging**

- **Dimensions**: 1560 mm x 960 mm x 120 mm (61 1/2 x 37 13/16 x 4 3/4 in.)
- **Weight**: 63 lb (28.6 kg)

#### **Installation Notes**

This product must be installed following the installation instructions provided.

#### WARRANTY

Kalia Inc. guarantees all aspects of its products to be free of defects in material and workmanship for normal residential use. **Refer to the warranty included with the Kalia products for details**.



Product dimensions:



#### Kalia inc.

1355, 2nd Street Sainte-Marie (Quebec) Canada G6E 1G9 t. **1-418-387-9090 1 877 GO KALIA** (1-877-465-2542) f. 1-418-387-9089 www.KaliaStyle.com