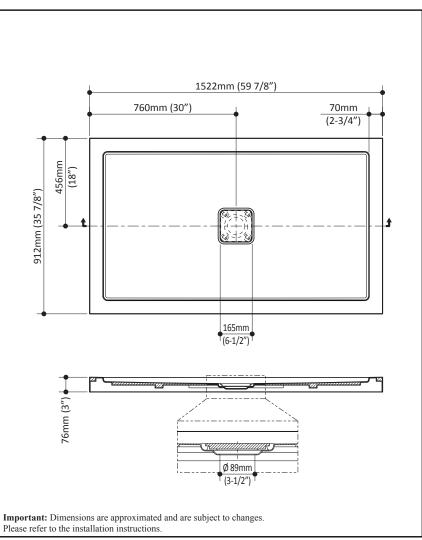

### Features

- Rectangular shower base
- Acrylic base fiberglass reinforced
- 1522 mm x 912 mm (59 7/8 x 35 7/8 in.)
- Low-3 in. threshold (76 mm)
- Central drain
- Tiling flange kit included
- Corner or alcove installation
- Drain cover included

Product dimensions:

Kalia inc. 1355, 2nd Street Sainte-Marie (Quebec) Canada G6E 1G9 t. **1-418-387-9090 1 877 GO KALIA** (1-877-465-2542) f. 1-418-387-9089 www.KaliaStyle.com