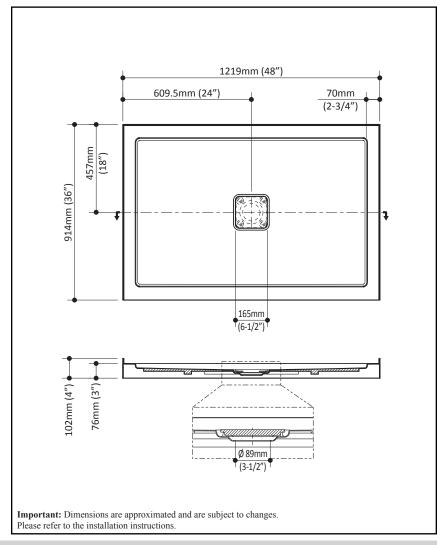

Product dimensions:

### **Features**

- · Rectangular shower base
- Acrylic base fiberglass reinforced
- 1219 mm x 914 mm (48 x 36 in.)
- Low-3 in. threshold (76 mm)
- · Central drain
- Integrated tiling flange
- Drain cover included