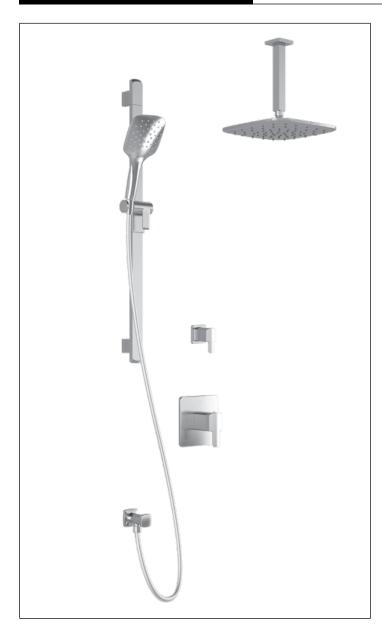

### **Components included**

- BF1396: Rainhead with vertical ceiling arm
- 102860: 2-jet handshower (2 positions)
- 103576: Wallbar
- 101620: 60" flexible and soft PVC hose
- BF1307: 1/2" Thermostatic valve and decorative trim
- BF1310: 1/2" Volume control valve and decorative trim
- 102857: Wall outlet with volume control