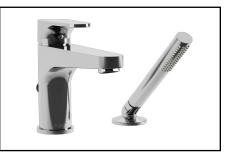

# KONTOURTM

2-Piece Tubfiller With Handshower - Tub Installation

#### Features

- Solid brass construction
- Integral check valves
- Flexible 60" hose
- Regular stream
- Ceramic disc valve cartridge

#### Color (Finish)

- Chrome: BF1287-110
- Chrome & black : BF1287-**150**