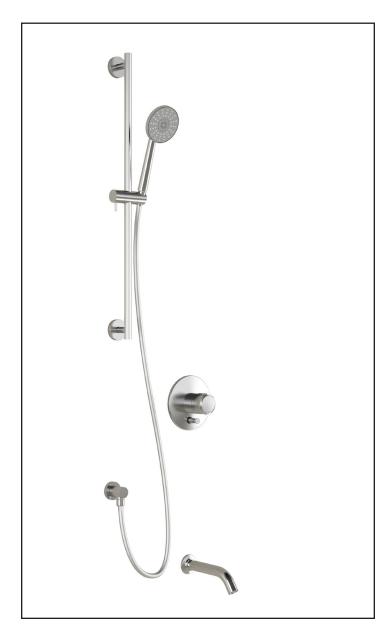

# STANDARD: PB2 Pressure Balance Tub Shower System

**SPECIFICATIONS** 

## **Components included**

- 102852-XXX \* : 3-jet handshower
- 101323-XXX \* : Wallbar
- 101620-XXX \*: 60" flexible and soft PVC hose
- BF1151-XXX \* : 1/2" Pressure balance valve with diverter and decorative trim
- 102847-XXX \* : Wall outlet
- 101526-XXX \* : Tub spout