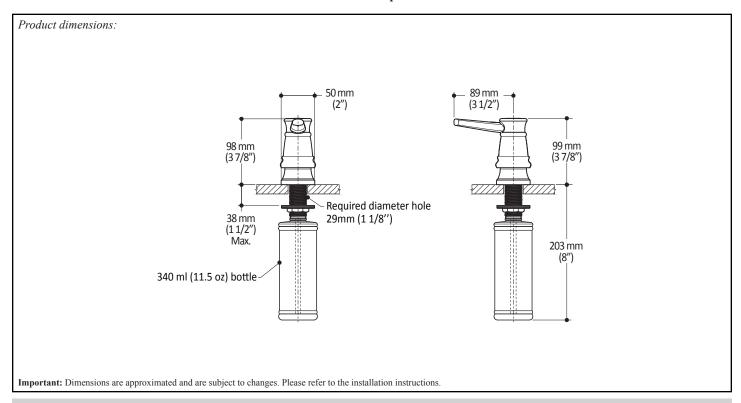

#### **Features**

- Solid brass construction
- · Press down pump action
- · Refillable from above deck
- Contains up to 340 ml (11.5 oz)

## **Installation Notes**

This product must be installed following the installation instructions provided.