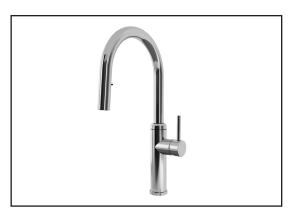

# KF1967 Single Handle Kitchen Faucet

### **Features**

- Single-handle kitchen faucet with ergonomic hidden pull-down spray
- · Solid stainless steel construction
- · Ceramic disc cartridge
- 2-mode spray handshower: regular stream or spray
- 9.5 mm (3/8") flexible nylon supplies
- 360° swivel spout
- High quality 1524 mm (60") nylon hose
- Integral check valves
- Single hole installation
- · Quick installation system