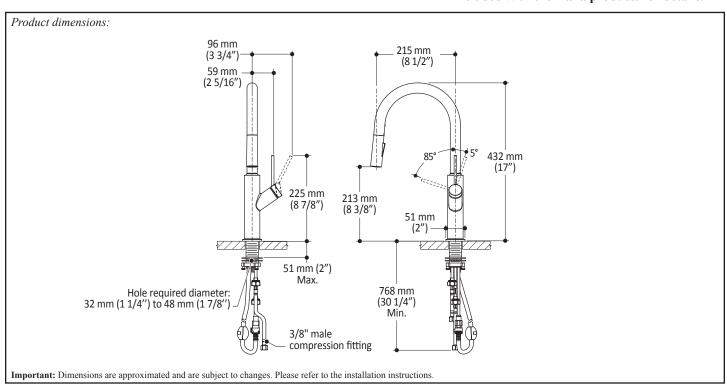

9.5 mm (3/8") flexible nylon supplies
- 360° swivel spout
- 1524 mm (60") nylon hose with ball joint
- Integral check valves
- · Single hole installation
- Quick installation system

#### **Colors (Finishes)**

Chrome: KF1813-110

Stainless steel PVD\*: KF1813-130

• Matte black: KF1813-160

\* PVD finish: Physical Vapour Deposit

#### Maximum flow rate

• 6.8 L/min (1.8 gpm)

#### **Certifications**

The specified model meets or exceeds the following standards;





#### **Installation Notes**

This product must be installed following the installation instructions provided.

#### WARRANTY

Kalia Inc. guarantees all aspects of its products to be free of defects in material and workmanship for normal residential use. **Refer to the warranty included with the Kalia products for details**.





1355, 2<sup>nd</sup> Street, Industrial Park Sainte-Marie (Québec) Canada G6E 1G9 T 418-387-9090 1-877-GO-KALIA (1-87- 465-2542) F 418 387-9089 KaliaStyle.com



11/19 KF1813-EN