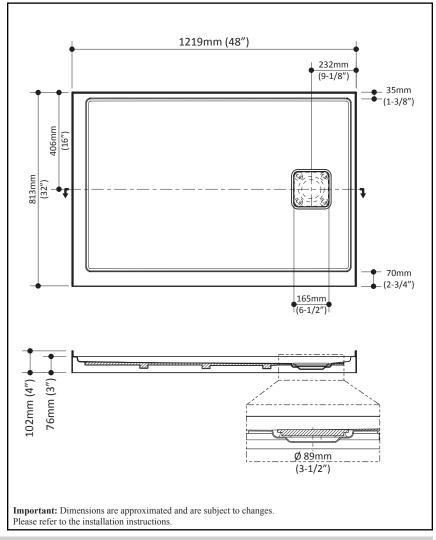

#### Features

- Rectangular shower base
- Acrylic base fiberglass reinforced
- 1219 mm x 813 mm (48 x 32 in.)
- Low-3 in. threshold (76 mm)
- Right drain
- Left integrated tiling flange on 2 sides
- Drain cover included

Product dimensions:

Kalia inc. 1355, 2nd Street Sainte-Marie (Quebec) Canada G6E 1G9 t. **1-418-387-9090 1 877 GO KALIA** (1-877-465-2542) f. 1-418-387-9089 www.KaliaStyle.com