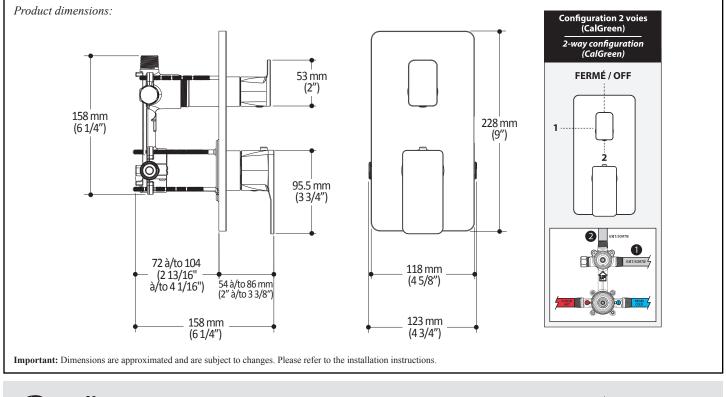

#### Features

- 2 male water inlets 1/2NPT threaded or welded
- 2 male water outlets 1/2NPT threaded or welded
- Solid brass construction
- Total adjustment of 32 mm (1 1/4")
- Can be installed back to back
- · Support included for better stability during installation
- Operates 1 component at a time