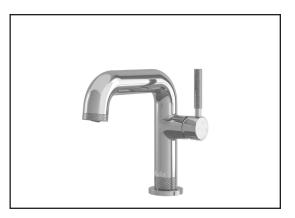

# PRECISO

## BF1797 Single Hole Lavatory Faucet With Push Drain

#### Features

- Solid brass construction
- Aerated, hidden and adjustable stream (20°)
- Single hole installation
- Push drain and overflow
- Ceramic disc cartridge
- Lead Free: low lead product (less than 0.25%)

#### **Colors (Finishes)**

• Chrome: BF1797-110