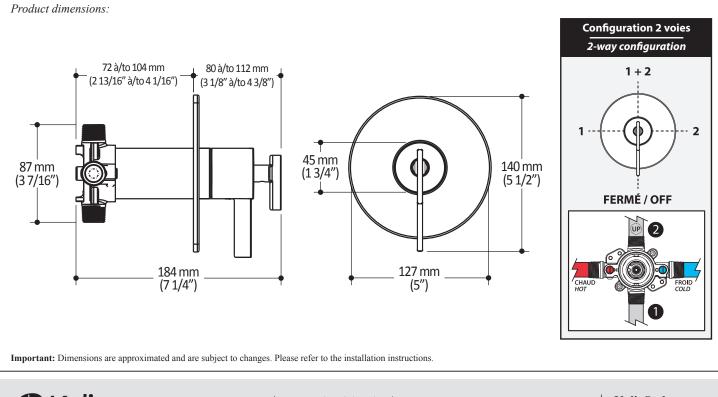

#### Features

- 2 male water inlets 1/2NPT threaded or welded
- 2 male water outlets 1/2NPT threaded or welded
- Solid brass construction
- Total adjustment of 32 mm (1 1/4")
- Can be installed back to back
- Support included for better stability during installation
- Operates 1 or 2 components at a time