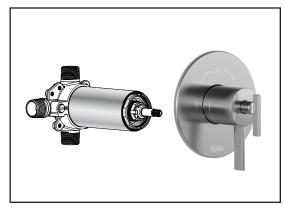

## 2-way AQUATONIK<sup>™</sup> type T/P 1/2" coaxial valve with diverter and decorative trim

#### Features

- 2 male water inlets 1/2NPT threaded or welded
- 2 male water outlets 1/2NPT threaded or welded
- Solid brass construction
- Total adjustment of 32 mm (1 1/4")
- Can be installed back to back
- Support included for better stability during installation
- Operates 1 or 2 components at a time

#### **Colors (Finishes)**

- Chrome: BF1585-110
- Matte Black: BF1585-160