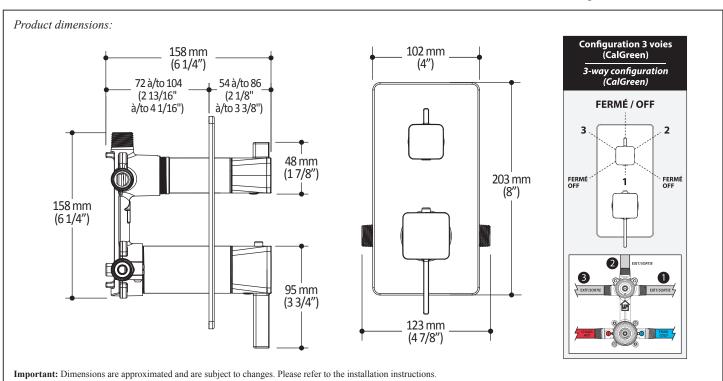

# SQUAREONE<sup>TM</sup>

CalGreen 3-way AQUATONIK™ type T/P 1/2" valve with diverter and decorative trim

## **Features**

- 2 male water inlets 1/2NPT threaded or welded
- 3 male water outlets 1/2NPT threaded or welded
- Solid brass construction
- Total adjustment of 32 mm (1 1/4")
- Can be installed back to back
- Support included for better stability during installation
- Operates 1 component at a time