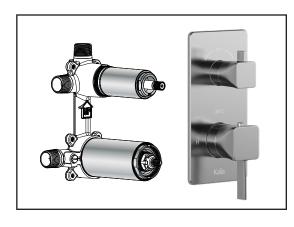

# SQUAREONE<sup>TM</sup>

CalGreen 3-way AQUATONIK™ type T/P 1/2" valve with diverter and decorative trim

## **Features**

- 2 male water inlets 1/2NPT threaded or welded
- 3 male water outlets 1/2NPT threaded or welded
- Solid brass construction
- Total adjustment of 32 mm (1 1/4")
- Can be installed back to back
- Support included for better stability during installation
- Operates 1 component at a time

## **Colors (Finishes)**

Chrome: BF1584-110

Pure Nickel PVD: BF1584-125