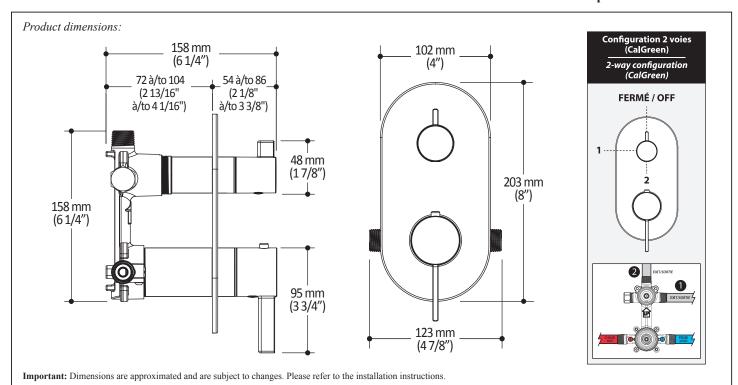

# **Features**

- 2 male water inlets 1/2NPT threaded or welded
- 2 male water outlets 1/2NPT threaded or welded
- Solid brass construction
- Total adjustment of 32 mm (1 1/4")
- Can be installed back to back
- Support included for better stability during installation
- Operates 1 component at a time