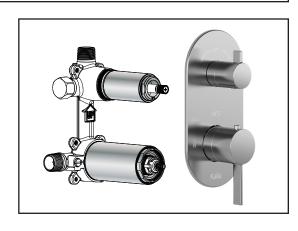

# ROUNDONE<sup>TM</sup>

CalGreen 2-way AQUATONIK™ type T/P 1/2" valve with diverter and decorative trim

# **Features**

- 2 male water inlets 1/2NPT threaded or welded
- 2 male water outlets 1/2NPT threaded or welded
- Solid brass construction
- Total adjustment of 32 mm (1 1/4")
- Can be installed back to back
- Support included for better stability during installation
- Operates 1 component at a time