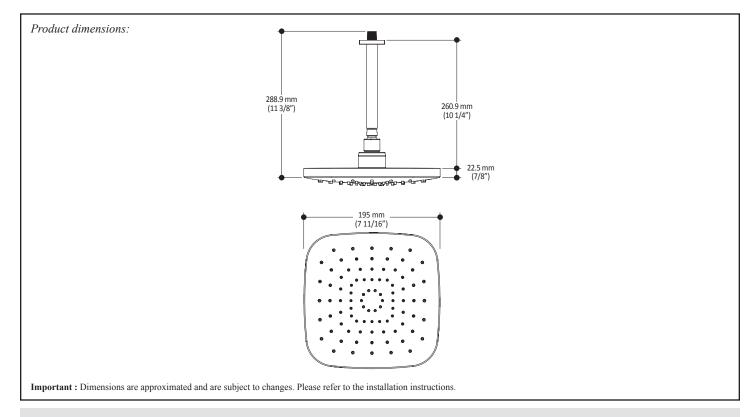

#### Features

- Water 1/2" male inlet NPT
- Diameter of 195 mm (7 11/16")
- Anti-scale system with soft sprays
- Adjustable orientation swivel