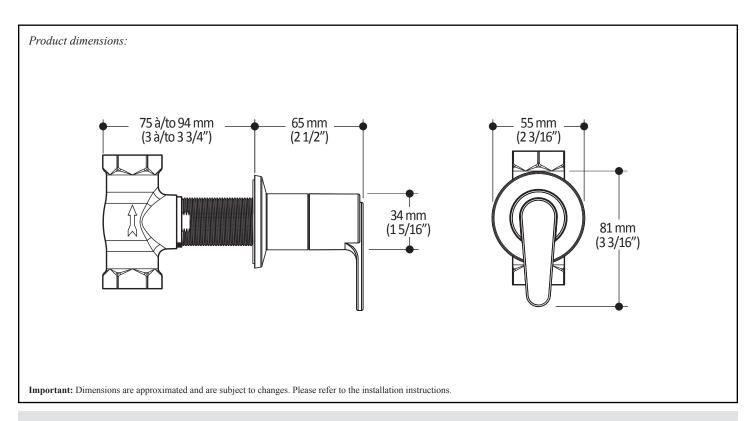

Decorative Trim

## **SPECIFICATIONS**

### **Features**

- · No visible screw
- Female water inlet 3/4NPT threaded
- · Solid brass construction

## **Colors (Finishes)**

• Chrome: BF1304-**110** 

### **Packaging**

• **Dimensions**: 305 mm x 117 mm x 92 mm (12" x 4 5/8" x 3 5/8")

Volume: 0.12 cu ft (0.003 cu m)
Total weight: 1.57 lb (0.71 kg)

#### **Certifications**

The specified model meets or exceeds the following standards;

• ASME A112.18.1 / CSA B125.1





#### **Installation Notes**

This product must be installed following the installation instructions provided.

#### WARRANTY

Kalia Inc. guarantees all aspects of its products to be free of defects in material and workmanship for normal residential use. **Refer to the warranty included with the Kalia products for details**.





1355, 2º Rue, Parc industriel Sainte-Marie (Québec) Canada G6E 1G9

T 418-387-9090 1-877-GO-KALIA (1-877-465-2542) F 418 -87-9089

KaliaStyle.com