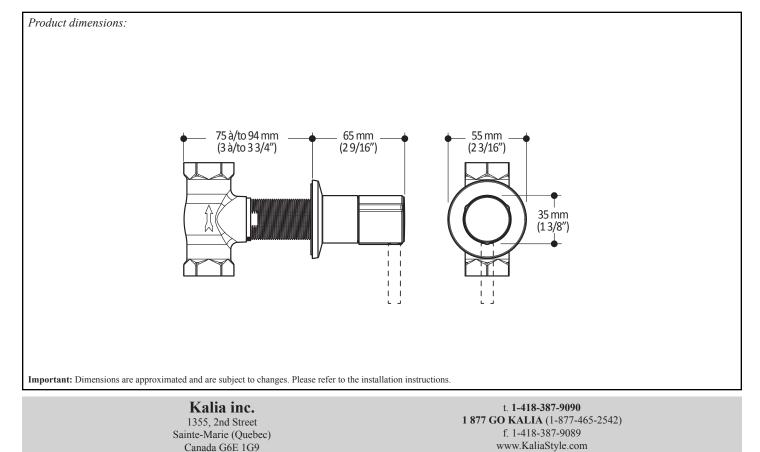

# Installation Notes

Packaging

•

(12" x 4 5/8" x 3 5/8")

Dimensions: 305mm x 117mm x 92mm

Volume: 0.12 cu ft (0.003 cu m)

Total weight: 2.2 lb (1.0 kg)

This product must be installed following the installation instructions provided.