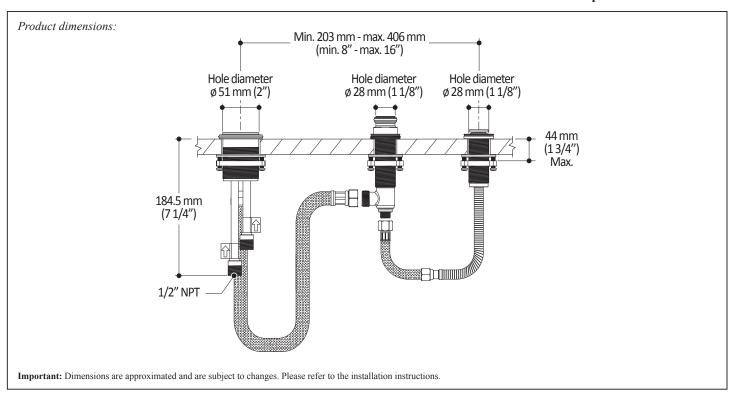

# 105195

Rough-in 3-piece deckmount tub filler with handshower and test-cap – without cartridge

### Caractéristiques

- Solid brass construction
- Male water inlet 1/2 NPT
- Equipped with test-caps
- Flexible 60" handshower hose
- · For faucet with standard cartridge or faucet with pressure balance cartridge

#### **Installation Notes**

This product must be installed following the installation instructions provided.