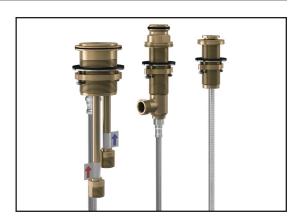

# 105195

Rough-in 3-piece deckmount tub filler with handshower and test-cap – without cartridge

### Caractéristiques

- Solid brass construction
- Male water inlet 1/2 NPT
- Equipped with test-caps
- Flexible 60" handshower hose
- · For faucet with standard cartridge or faucet with pressure balance cartridge