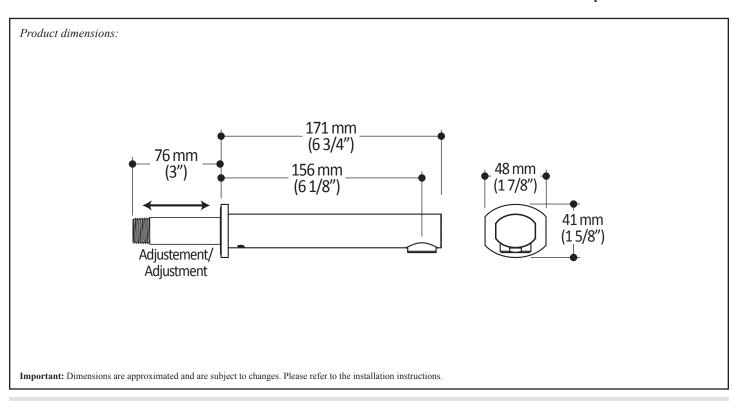

# 102871 **Tub Spout**

# **SPÉCIFICATIONS**

#### **Features**

- Male water inlet 1/2NPT
- Solid brass construction
- Regular water jet
- High water flow

## **Colors (Finishes)**

Chrome: 102871-110

#### **Certifications**

The specified model meets or exceeds the following standards;



CSA B125.1

### **Packaging**

- **Dimensions:** 340 mm x 300 mm x 60 mm (13 3/8" x 11 3/4" x 2 3/8")
- **Volume**: 0.006 cu m (0.22 cu ft)
- **Total weight**: 0.7 kg (1.54 lb)



#### **Installation Notes**

This product must be installed following the installation instructions provided.

#### WARRANTY

Kalia Inc. guarantees all aspects of its products to be free of defects in material and workmanship for normal residential use. Refer to the warranty included with the Kalia products for details.