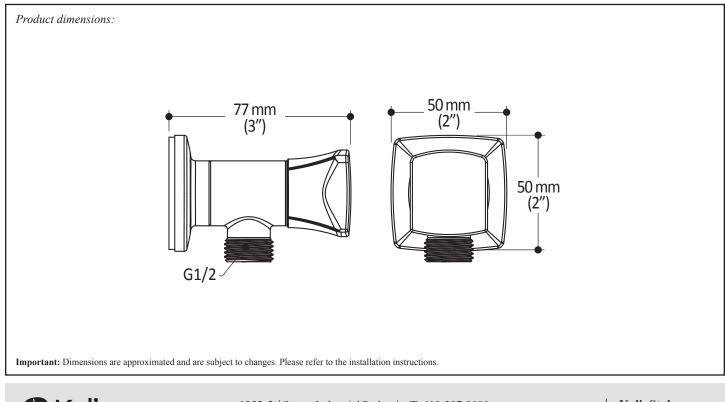

#### Features

- Female water inlet 1/2NPT
- Male water oulet G1/2
- Cartridge 3/4 with ceramic disc
- Solid brass construction
- · Check valve included