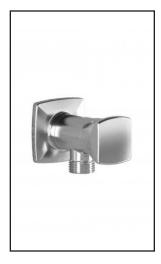

# 102857 Wall Outlet with Volume Control

#### Features

- Female water inlet 1/2NPT
- Male water oulet G1/2
- Cartridge 3/4 with ceramic disc
- Solid brass construction
- · Check valve included