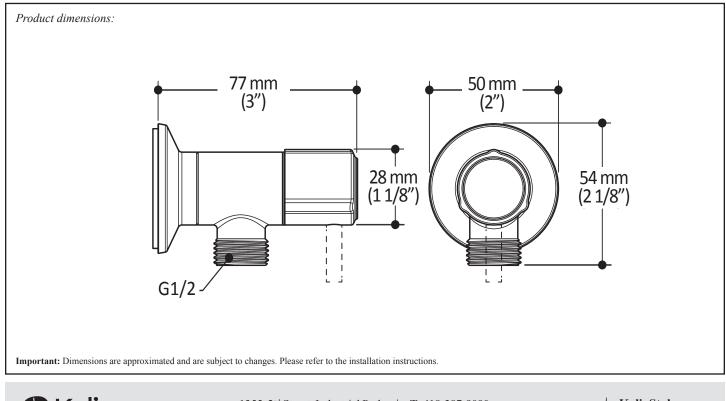

## Packaging Dimension

- **Dimensions**: 325 mm x 145 mm x 85 mm (12 3/4" x 5 3/4" x 3 3/8")
- Volume: 0.004 cu m (0.14 cu ft)
- Total weight: 0.44 kg (0.97 lb)