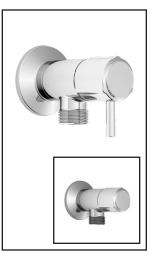

# 102347 Wall Outlet with Volume Control

#### Features

- Female water inlet 1/2NPT
- Male water oulet G1/2
- Cartridge 3/4 with ceramic disc
- Solid brass construction
- Check valve included
- PVD finish (Physical Vapour Deposit): A high technology process that protects the surface finish for increased durability

#### **Colors (Finishes)**

- Chrome : 102347-110
- Brushed Nickel PVD : 102347-120